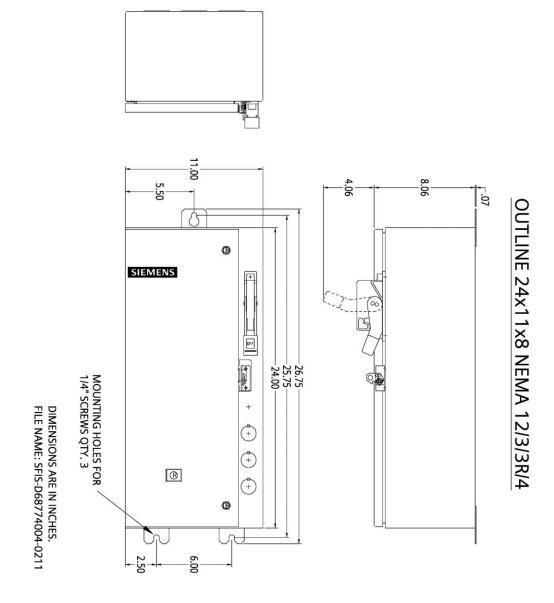

## Product data sheet

| General technical data:                                |                                                                |
|--------------------------------------------------------|----------------------------------------------------------------|
| Control products assembled with enclosure kit          | Class 17 starter NEMA size 0 - 2 with 60A disc. sw.            |
| Weight                                                 | 35 lb.                                                         |
| Country of origin                                      | Mexico                                                         |
| Enclosure                                              |                                                                |
| Nominal size (Height x Width x Depth)                  | 24 x 11 x 8 in                                                 |
| NEMA Type                                              | Type 3/3R/4/12                                                 |
| Rating                                                 | Dust-tight, watertight & weather proof                         |
| Mounting method                                        | Wall mounted                                                   |
| Fabrication method                                     | TOX joining with metal sealant                                 |
| Type and gauge of material                             | 16 AWG galvannealed mild steel                                 |
| Finish                                                 | ANSI 61 gray polyester powder paint finish inside and out      |
| Flanged                                                | Yes                                                            |
| Door / cover type                                      | Hinged                                                         |
| Door / cover removable                                 | Yes                                                            |
| Degrees door swings open                               | 180 degrees minimum                                            |
| Gasket on door                                         | Yes                                                            |
| Door pocket                                            | No                                                             |
| Concealed hinges                                       | Yes                                                            |
| Latching style and quantity                            | Two quarter-turn latches                                       |
| Padlock provision                                      | Yes                                                            |
| Grounding stud on body                                 | No                                                             |
| Grounding stud on door                                 | No                                                             |
| Conduit knockouts included                             | No                                                             |
| Knockouts or plugged holes in cover or flange included | Yes                                                            |
| Mounting panel                                         |                                                                |
| Panel included                                         | Yes                                                            |
| Nominal size (Height x Width)                          | 21 x 10 in                                                     |
| Type and gauge of material                             | 12 AWG mild steel                                              |
| Finish                                                 | White powder paint finish                                      |
| Components included                                    |                                                                |
|                                                        | Disconnect handle and mechanism                                |
|                                                        | Overload relay reset operator                                  |
|                                                        | Power wire                                                     |
|                                                        | Hardware and instruction sheets                                |
| Required components that must be ordered separately    |                                                                |
|                                                        | Motor starter                                                  |
|                                                        | Disconnect switch, optional fuse load base and rejection clips |
| Industry standards                                     |                                                                |
|                                                        | UL 508 Listed File No. 14900                                   |
|                                                        | cUL Listed per CSA C22.2 No 14 File No. 14900                  |