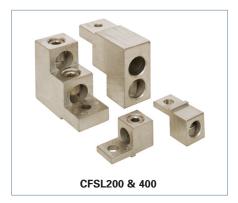

## Terminal lug kits for use with non-fusible switches

| Catalog Number | Wire Sizes                 | Use with Non-fusible Contact Switches |
|----------------|----------------------------|---------------------------------------|
| Included       | #10-2/0                    | CNFS361N, CNFS362N, CNFS363N          |
| CFSL200        | #6-300MCM                  | CNFS364N                              |
| CFSL400N       | #2-600MCM                  | CNFS365N                              |
| CNFSL400D      | #6-350MCM, 2 wires per lug | CNFS356N                              |
| CFSL400        | #6-350MCM, 2 wires per lug | CNFS366N, CNFS367N <sup>①</sup>       |