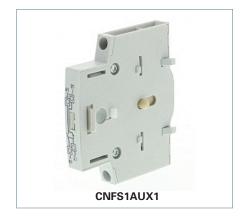

## Auxiliary contacts for use with non-fusible switches

| Catalog Number | Number of Contacts                                            | Use with Non-fusible Contact Switches  |
|----------------|---------------------------------------------------------------|----------------------------------------|
| CNFS1AUX1      | 1 Normally Open + 1 Normally Closed                           | CNFS361N, CNFS362N, CNFS363N           |
| CNFS2AUX1      | 2 Normally Closed                                             |                                        |
| CNFS1AUX2      | 1st Auxiliary Contact:<br>1 Normally Open + 1 Normally Closed | CNFS364N, CNFS365N, CNFS366N, CNFS367N |
| CNFS2AUX2      | 2nd Auxiliary Contact:<br>1 Normally Open + 1 Normally Closed |                                        |