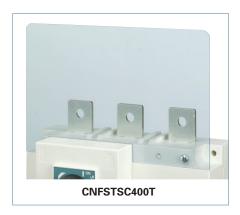

| Catalog Number | Shroud Location | Use with Non-fusible<br>Contact Switches |  |
|----------------|-----------------|------------------------------------------|--|
| CNFSTS100      | Top and Bottom  | CNFS361N, CNFS362N, CNFS363N             |  |
| CNFSTSC200T    | Тор             | CNFS364N                                 |  |
| CNFSTSC200B    | Bottom          |                                          |  |
| CNFSTSC400T    | Тор             | CNFS365N                                 |  |
| CNFSTSC400B    | Bottom          |                                          |  |
| CNFSTSC600B    | Bottom          | CNFS366N                                 |  |
| CNFSTSC800B    | Bottom          | CNFS367N                                 |  |