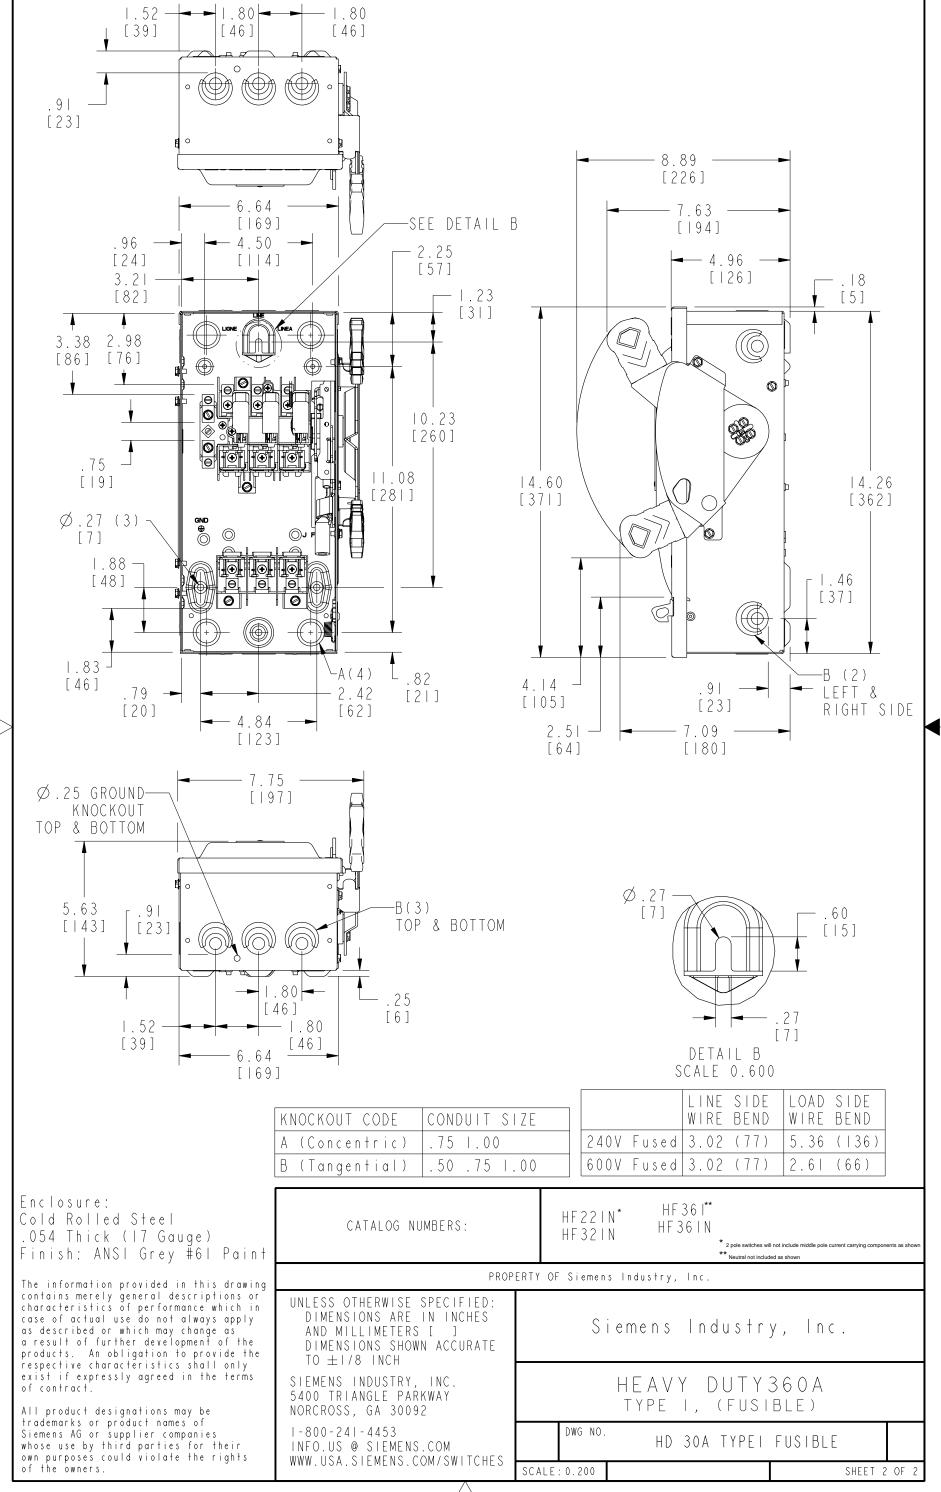

HF221N HF321N HF361 HF361N

CONFIDENTIAL - PROPERTY OF Siemens Industry, Inc.

UNLESS OTHERWISE SPECIFIED:
DIMENSIONS ARE IN INCHES
AND MILLIMETERS [ ]
DIMENSIONS SHOWN ACCURATE
TO ±1/8 INCH

SIEMENS INDUSTRY, INC. 5400 TRIANGLE PARKWAY NORCROSS, GA 30092

I-800-241-4453 INFO.US @ SIEMENS.COM WWW.USA.SIEMENS.COM/SWITCHES Siemens Industry, Inc.

HEAVY DUTY360A TYPE I, (FUSIBLE)

DWG NO. HD 30A TYPEI FUSIBLE

SCALE: 0.200 SHEET | OF |