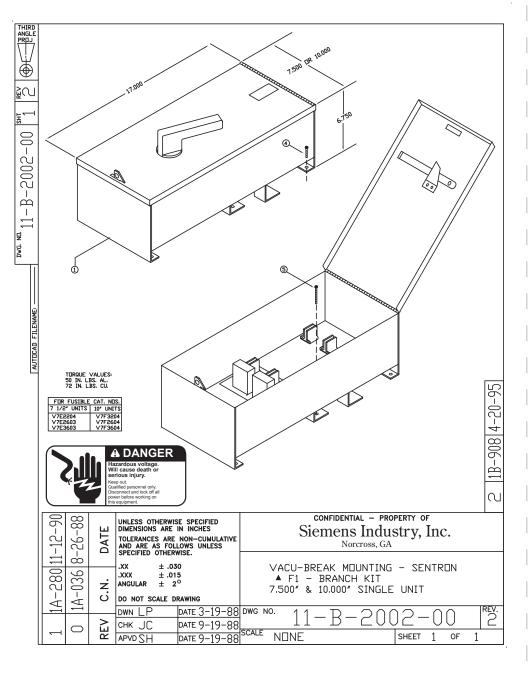

FOR USE WITH 10" HIGH SINGLE UNITS MOUNTED IN SPP/FPP/S4/F1/P4 PANELBOARDS (SHALLOW BOX).

| 2 3 3 4 1/4-20 X 3/8 SHWHSW 11-1553-02 4 6 6 6 7 NEUTRAL LUG ASSEMBLY 12-B-2105-05 1 1 8 INSTRUCTION SHEET 11-B-1004-01 1 1 9 CARTON LABEL 15-A-1027-01 1 1 10 CARTON 48000989 1 1 1 1 1 1 1 1 1 1 1 1 1 1 1 1 1 1