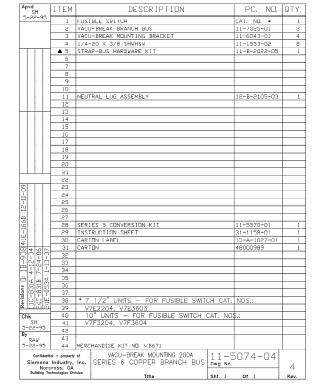

| Apvd<br>D                 | SH      |        | ITEM                      | DESCRIPTION                                                                                   | PC, ND,      | QTY      |
|---------------------------|---------|--------|---------------------------|-----------------------------------------------------------------------------------------------|--------------|----------|
| 6-1                       | 5-9     | 2      | 1                         | 5/16 INSERT                                                                                   | 11-1620-04   | 6        |
|                           |         | h      | 2                         | 5/16 FLAT WASHER                                                                              | 11-1615-06   | Ē        |
|                           |         | ŀ      | 3                         | 5/16 LOCK WASHER                                                                              | 11-1618-04   | 6        |
|                           |         | ł      | 4                         | 5/16-18 X 1 1/4 HHMS                                                                          | 11-1566-07   | 6        |
|                           | _       | -      | 5                         | FAST LATCH SCREW BAG                                                                          | 11-A-1821-01 |          |
|                           |         |        |                           | ID CARD                                                                                       | 31-1160-01   |          |
|                           |         | ł      | 7                         | ID CHUD                                                                                       | 51 1100 01   | <u> </u> |
|                           | 11      | ŀ      | 8                         |                                                                                               |              | -        |
|                           |         | ŀ      | 9                         |                                                                                               |              |          |
|                           |         | ł      | 10                        |                                                                                               |              |          |
|                           |         | ŀ      | 11                        |                                                                                               |              |          |
|                           |         | ŀ      | 12                        |                                                                                               |              |          |
|                           |         | _      | 13                        |                                                                                               |              |          |
|                           |         | ŀ      | 14                        |                                                                                               |              |          |
|                           |         |        | 15                        |                                                                                               |              |          |
|                           |         | t      | 16                        |                                                                                               |              |          |
|                           |         | ľ      | 17                        |                                                                                               |              |          |
|                           |         | 1      | 18                        |                                                                                               |              |          |
|                           | 11      | 1      | 19                        |                                                                                               |              |          |
|                           |         | Ī      | 20                        |                                                                                               |              |          |
|                           |         | _      | 21                        |                                                                                               |              |          |
|                           |         | [      | 22                        |                                                                                               |              |          |
|                           |         |        | 23                        |                                                                                               |              |          |
|                           |         |        | 24                        |                                                                                               |              |          |
|                           |         |        | 25                        |                                                                                               |              |          |
|                           |         |        | 26                        |                                                                                               |              |          |
|                           |         |        | 27                        |                                                                                               |              |          |
|                           |         |        | 28                        |                                                                                               |              |          |
|                           |         |        | 29                        |                                                                                               |              |          |
|                           |         | -      | 30                        |                                                                                               |              |          |
| 8                         | -62     | 8      | 31                        |                                                                                               |              |          |
| 8                         | Ι÷      | 9      | 35                        |                                                                                               |              |          |
| un l'ií                   |         |        | 33                        |                                                                                               |              | 1        |
| 0                         | 2       | 4      | 34                        | For the edgewine Control & Manusline Mill 1 1                                                 |              |          |
| 362<br>362                | 359     | 286    | 30                        | For use in adapting Series 6 Mounting Kits to be used<br>in Series 5 type panel construction. | 1            | -        |
| έÜ                        |         | - 1 h  | 36                        |                                                                                               |              | -        |
| Revisions<br>: 18-3       | 臣       | ÷      | 37                        | Series 5 construction has .406 dia. holes in interior<br>horizontal bus.                      |              | -        |
| ê                         | 1       | ö      | 39                        |                                                                                               |              | -        |
| Chk                       |         |        | 40                        | (1) Use 5/16-18 insert in bus being certain that                                              |              |          |
| DSH<br>6-5-92<br>By<br>RM |         | ł      | 40                        | flange on insert is pulled up flush with back of                                              |              | 1        |
|                           |         |        | 42                        | bus bar.                                                                                      |              |          |
|                           |         | ŀ      | 43                        | (2) Drill out appropriate holes in branch bus minumum                                         | 1            |          |
| 6-15                      |         | 3      | 44                        | of .344 dia. to accomodate 5/16-18 bolts.                                                     |              |          |
| Sie                       | eme     | ns l   | ı - property<br>Industry, | Inc. Dwg No.                                                                                  | 570-01       | 3        |
|                           | Buildin | ig Tec | fmologies Divisi          | Title Shi. 1                                                                                  | Of 1         | $\sim$   |