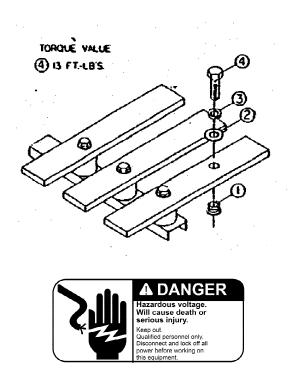

IF EXISTING EQUIPMENT IS TYPE CDP-5, VB-5, OR FC20 THE VERTICAL BUS WILL BE PRE-PUNCHED WITH .406 DIAMETER HOLES, IN THESE CASES USE SERIES 5 ADAPTOR KIT FURNISHED WITH THIS KIT. SEE REVERSE SIDE FOR INSTRUCTIONS.

31-1158-01 Rev. 2

Siemens Industry, Inc. Building Technologies Division Norcross, GA

CAT. NO. **VB671** 



FOR USE WITH CLE-6 FRAME ON SERIES 5 OR 6 DISTRIBUTION SECTIONS, CDP-5, CDP-6, VB-5, VB-6, FCI, FCII, SB1, SB2 & SB3.

| Apvd<br>D                 | SH      |        | ITEM                      | DESCRIPTION                                                                                   | PC, ND,      | QTY      |
|---------------------------|---------|--------|---------------------------|-----------------------------------------------------------------------------------------------|--------------|----------|
| 6-1                       | 5-9     | 2      | 1                         | 5/16 INSERT                                                                                   | 11-1620-04   | 6        |
|                           |         | h      | 2                         | 5/16