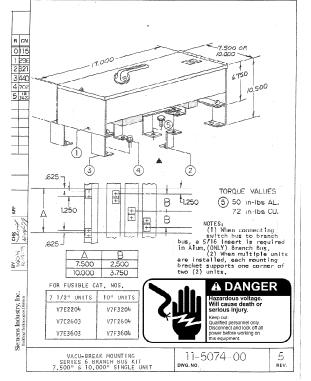

IF EXISTING EQUIPMENT IS TYPE CDP-5, VB-5, OR FC20 THE VERTICAL BUS WILL BE PRE-PUNCHED WITH .406 DIAMETER HOLES, IN THESE CASES USE SERIES 5 ADAPTOR KIT FURNISHED WITH THIS KIT. SEE REVERSE SIDE FOR INSTRUCTIONS.

IF EXISTING EQUIPMENT IS TYPE CDP-6, VB-6, FCI OR FCII THE VERTICAL BUS WILL BE PRE-PUNCHED WITH .228 DIAMETER HOLES. IN THESE CASES USE SERIES 6 BRANCH BUS PARTS LIST ON REVERSE SIDE.